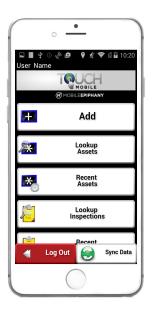

## **Touch Mobile for Water & Wastewater Treatment Features:**

- Industry standard forms and custom forms at your fingertips
- Collect data and conduct asset lookup by barcode, direct part marking, or asset attribute, even when no network connection is present
- All data is stored in a centralized database, works as a standalone system or can share data with nearly any system
- Online or offline application and process operation network connectivity not required
- Automatically send and receive data to remote mobile devices the moment a device is connected to a network
- Capture photos, signatures, audio and video. Photos can be rotated, cropped, and sketched on
- Role based security and permissions users only see data relevant to their role or geographical location
- Work Crumbing® technology ensures that all data captured is recorded with date, time and GPS location for event tracking and worker productivity analysis
- Runs on a variety of mobile devices including iPhone, iPad (iOS), Android, Windows and Blackberry devices