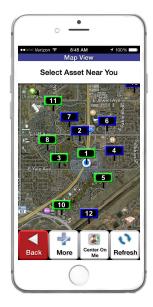

## **Touch Mobile for Water & Wastewater Treatment Features:**

- Industry standard forms and custom forms at your fingertips
- Collect data and conduct asset lookup by barcode, direct part marking, or asset attribute, even when no network connection is present
- All data is stored in a centralized database, works as a standalone system or can share data with nearly any system
- Online or offline application and process operation network connectivity not required
- Automatically send and receive data to remote mobile devices the moment a device is connected to a network
- Capture photos, signatures, audio and video. Photos can be rotated, cropped, and sketched on
- Role based security and permissions users only see data relevant to their role or geographical location
- Work Crumbing® technology ensures that all data captured is recorded with date, time and GPS location for event tracking and worker productivity analysis
- Runs on a variety of mobile devices including iPhone, iPad (iOS), Android, Windows and Blackberry devices