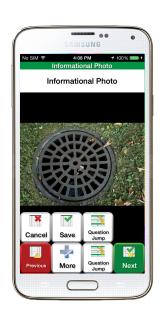

## **Touch Mobile for Water & Wastewater Treatment Features:**

- Industry standard forms and custom forms at your fingertips
- Collect data and conduct asset lookup by barcode, direct part marking, or asset attribute, even when no network connection is present
- All data is stored in a centralized database, works as a standalone system or can share data with nearly any system
- Online or offline application and process operation network connectivity not required
- Automatically send and receive data to remote mobile devices the moment a device is connected to a network
- Capture photos, signatures, audio and video. Photos can be rotated, cropped, and sketched on
- Role based security and permissions users only see data relevant to their role or geographical location
- Work Crumbing® technology ensures that all data captured is recorded with date, time and GPS location for event tracking and worker productivity analysis
- Runs on a variety of mobile devices including iPhone, iPad (iOS), Android, Windows and Blackberry devices