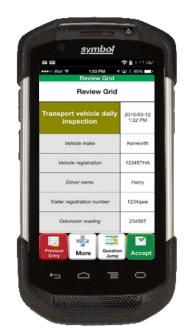

## **VEHICLE INSPECTIONS**

Mobile Epiphany provides **Touch Mobile for Vehicle Inspections**, an application to mobilize your inspection processes and automate work orders and reports. Perform inspections on a variety of vehicle types and fleets including accident, incident and safety inspections for reporting and analysis. Visually record areas of concern with photos and video and automatically create work orders for necessary repairs and future inspections. No more spreadsheets, paper forms, or redundant data entry into multiple systems.

## **Touch Mobile for Vehicle Inspections Features:**

- Industry standard forms and custom forms at your fingertips
- Collect data and conduct asset lookup by barcode, direct part marking, or asset attribute, even when no network connection is present
- All data is stored in a centralized database, works as a standalone system or can share data with nearly any system
- Automatically send and receive data to remote mobile devices the moment a device is connected to a network
- Online or offline application and process operation network connectivity not required
- Capture photos, signatures, audio and video. Photos can be rotated, cropped, and sketched on
- Role based security and permissions users only see data relevant to their role or geographical location
- Work Crumbing® technology ensures that all data captured is recorded with date, time and GPS location for event tracking and worker productivity analysis