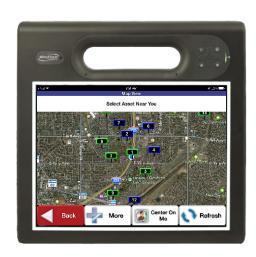

## **Touch Mobile for Vehicle Inspections Benefits:**

- Lookup vehicles, assets, data related to historical inspections and complete or incomplete repair attempts
- Full asset tracking, inspections, maintenance, repairs, time and labor, work orders and reporting capabilities
- Associate assets, processes, forms and vehicles with the proper parent-child relationships
- Reference schematics, repair manuals and any other documents required on the mobile device
- Easily create report templates and sort, filter, query and export data
- Auto-trigger email notifications, work orders, report creation and distribution based on rules set within workflow engine