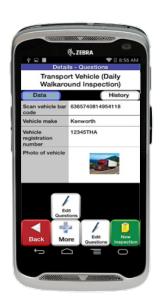

## **VEHICLE INSPECTIONS**

Mobile Epiphany provides **Touch Mobile for Vehicle Inspections**, an application to mobilize your inspection processes and automate work orders and reports. Perform inspections on a variety of vehicle types and fleets including accident, incident and safety inspections for reporting and analysis. Visually record areas of concern with photos and video and automatically create work orders for necessary repairs and future inspections. No more spreadsheets, paper forms, or redundant data entry into multiple systems.

Touch Mobile for Vehicle Inspections is a powerful solution that can be quickly customized to capture your specific processes and requirements.

## **Touch Mobile for Vehicle Inspections Features:**

- Industry standard forms and custom forms at your fingertips
- Collect data and conduct asset lookup by barcode, direct part marking, or asset attribute, even when no network connection is present
- All data is stored in a centralized database, works as a standalone system or can share data with nearly any system
- Automatically send and receive data to remote mobile devices the moment a device is connected to a network
- Online or offline application and process operation network connectivity not required
- Capture photos, signatures, audio and video. Photos can be rotated, cropped, and sketched on
- Role based security and permissions users only see data relevant to their role or geographical location
- Work Crumbing® technology ensures that all data captured is recorded with date, time and GPS location for event tracking and worker productivity analysis