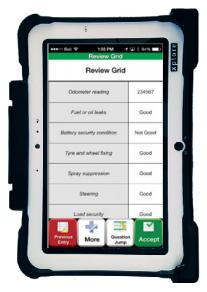

## **VEHICLE INSPECTIONS**

Mobile Epiphany provides **Touch Mobile for Vehicle Inspections**, an application to mobilize your inspection processes and automate work orders and reports. Perform inspections on a variety of vehicle types and fleets including accident, incident and safety inspections for reporting and analysis. Visually record areas of concern with photos and video and automatically create work orders for necessary repairs and future inspections. No more spreadsheets, paper forms, or redundant data entry into multiple systems.

## **Touch Mobile for Vehicle Inspections Features:**

- Industry standard forms and custom forms at your fingertips
- Collect data and conduct asset lookup by barcode, direct part marking, or asset attribute, even when no network connection is present
- All data is stored in a centralized database, works as a standalone system or can share data with nearly any system
- Automatically send and receive data to remote mobile devices the moment a device is connected to a network
- Online or offline application and process operation network connectivity not required
- Capture photos, signatures, audio and video. Photos can be rotated, cropped, and sketched on
- Role based security and permissions users only see data relevant to their role or geographical location
- Work Crumbing® technology ensures that all data captured is recorded with date, time and GPS location for event tracking and worker productivity analysis