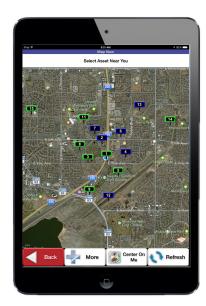

## **Touch Mobile for Law Enforcement Benefits:**

- Lookup assets, crime scenes, confiscated items, vehicles and all other historical data
- Reference guidelines, manuals and any other documents required on the mobile device
- Associate assets, processes, forms with the proper parent-child relationships
- Intuitive, touch-based user interface requires minimal training
- Easily create report templates and sort, filter, query and export data
- Auto-trigger email notifications, work orders, report creation and distribution based on rules set within workflow engine