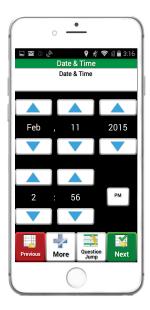

## **Touch Mobile for Law Enforcement Features:**

- Industry standard forms and custom forms at your fingertips
- Collect data and conduct asset lookup by barcode, direct part marking, or asset attribute, even when no network connection is present
- All data is stored in a centralized database, works as a standalone system or can share data with nearly any system
- Automatically send and receive data to remote mobile devices the moment a device is connected to a network
- Online or offline application and process operation network connectivity not required
- Capture photos, signatures, audio and video. Photos can be rotated, cropped, and sketched on
- Role based security and permissions users only see data relevant to their role or geographical location
- Work Crumbing<sup>®</sup> technology ensures that all data captured is recorded with date, time and GPS location for event tracking and worker productivity analysis
- Information is securely encrypted on device and when in transmission (AES-256 / SSL encryption)