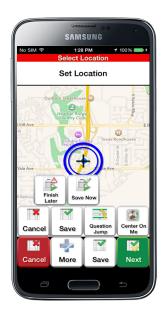

## **Touch Mobile for Law Enforcement Features:**

- Industry standard forms and custom forms at your fingertips
- Collect data and conduct asset lookup by barcode, direct part marking, or asset attribute, even when no network connection is present
- All data is stored in a centralized database, works as a standalone system or can share data with nearly any system
- Automatically send and receive data to remote mobile devices the moment a device is connected to a network
- Online or offline application and process operation network connectivity not required
- Capture photos, signatures, audio and video. Photos can be rotated, cropped, and sketched on
- Role based security and permissions users only see data relevant to their role or geographical location
- Work Crumbing<sup>®</sup> technology ensures that all data captured is recorded with date, time and GPS location for event tracking and worker productivity analysis
- Information is securely encrypted on device and when in transmission (AES-256 / SSL encryption)