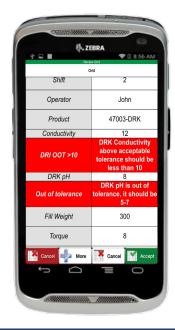

## **Touch Mobile for Food & Beverage Features:**

- Industry standard forms and custom forms at your fingertips
- Collect data and conduct asset lookup by barcode, direct part marking, or asset attribute, even when no network connection is present
- All data is stored in a centralized database, works as a standalone system or can share data with nearly any system
- Online or offline application and process operation network connectivity not required
- Role based security and permissions users only see data relevant to their role or geographical location
- Capture photos, signatures, audio and video. Photos can be rotated, cropped, and sketched on
- Work Crumbing<sup>®</sup> technology ensures that all data captured is recorded with date, time and GPS location for event tracking and worker productivity analysis