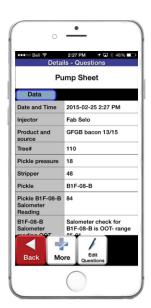

## **Touch Mobile for Food & Beverage Features:**

- Industry standard forms and custom forms at your fingertips
- Collect data and conduct asset lookup by barcode, direct part marking, or asset attribute, even when no network connection is present
- All data is stored in a centralized database, works as a standalone system or can share data with nearly any system
- Online or offline application and process operation network connectivity not required
- Role based security and permissions users only see data relevant to their role or geographical location
- Capture photos, signatures, audio and video. Photos can be rotated, cropped, and sketched on
- Work Crumbing<sup>®</sup> technology ensures that all data captured is recorded with date, time and GPS location for event tracking and worker productivity analysis