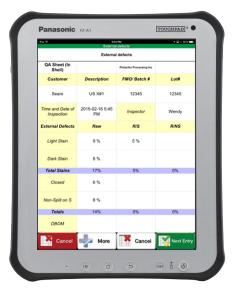

## **Touch Mobile for Food & Beverage Features:**

- Industry standard forms and custom forms at your fingertips
- Collect data and conduct asset lookup by barcode, direct part marking, or asset attribute, even when no network connection is present
- All data is stored in a centralized database, works as a standalone system or can share data with nearly any system
- Online or offline application and process operation network connectivity not required
- Role based security and permissions users only see data relevant to their role or geographical location
- Capture photos, signatures, audio and video. Photos can be rotated, cropped, and sketched on
- Work Crumbing<sup>®</sup> technology ensures that all data captured is recorded with date, time and GPS location for event tracking and worker productivity analysis