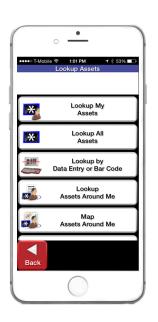

## **Touch Mobile for Field Technicians Benefits:**

- Full asset tracking, inspections, cataloging and reporting capabilities
- Collect data for assets, customer visits, quotes, invoicing, labor rates, tracking assets, materials and tools used, time cards and work orders
- Lookup sites, assets, materials and data related to historical inspections
- Reference schematics, repair manuals and any other documents required on the mobile device
- Associate assets, processes, components, forms and sites with the proper parent-child relationships
- Easily create report templates and sort, filter, query and export data

## **Touch Mobile for Field Technicians Features:**

- Industry standard forms and custom forms at your fingertips
- Collect data and conduct asset lookup by barcode, direct part marking, or asset attribute, even when no network connection is present
- All data is stored in a centralized database, works as a standalone system or can share data with nearly any system
- Automatically send and receive data to remote mobile devices the moment a device is connected to a network
- Online or offline application and process operation network connectivity not required
- Capture photos, signatures, audio and video. Photos can be rotated, cropped, and sketched on
- Role based security and permissions users only see data relevant to their role or geographical location
- Work Crumbing® technology ensures that all data captured is recorded with date, time and GPS location for event tracking and worker productivity analysis