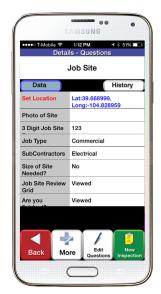

## **Touch Mobile for Field Technicians Benefits:**

- Full asset tracking, inspections, cataloging and reporting capabilities
- Collect data for assets, customer visits, quotes, invoicing, labor rates, tracking assets, materials and tools used, time cards and work orders
- Lookup sites, assets, materials and data related to historical inspections
- Reference schematics, repair manuals and any other documents required on the mobile device
- Associate assets, processes, components, forms and sites with the proper parent-child relationships
- Easily create report templates and sort, filter, query and export data

## **Touch Mobile for Field Technicians Features:**

- Industry standard forms and custom forms at your fingertips
- Collect data and conduct asset lookup by barcode, direct part marking, or asset attribute, even when no network connection is present
- All data is stored in a centralized database, works as a standalone system or can share data with nearly any system
- Automatically send and receive data to remote mobile devices the moment a device is connected to a network
- Online or offline application and process operation network connectivity not required
- Capture photos, signatures, audio and video. Photos can be rotated, cropped, and sketched on
- Role based security and permissions users only see data relevant to their role or geographical location
- Work Crumbing® technology ensures that all data captured is recorded with date, time and GPS location for event tracking and worker productivity analysis