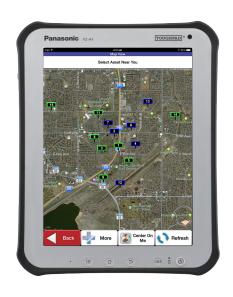

## **Touch Mobile for Field Technicians Benefits:**

- Full asset tracking, inspections, cataloging and reporting capabilities
- Collect data for assets, customer visits, quotes, invoicing, labor rates, tracking assets, materials and tools used, time cards and work orders
- Lookup sites, assets, materials and data related to historical inspections
- Reference schematics, repair manuals and any other documents required on the mobile device
- Associate assets, processes, components, forms and sites with the proper parent-child relationships
- Easily create report templates and sort, filter, query and export data

## **Touch Mobile for Field Technicians Features:**

- Industry standard forms and custom forms at your fingertips
- Collect data and conduct asset lookup by barcode, direct part marking, or asset attribute, even when no network connection is present
- All data is stored in a centralized database, works as a standalone system or can share data with nearly any system
- Automatically send and receive data to remote mobile devices the moment a device is connected to a network
- Online or offline application and process operation network connectivity not required
- Capture photos, signatures, audio and video. Photos can be rotated, cropped, and sketched on
- Role based security and permissions users only see data relevant to their role or geographical location
- Work Crumbing® technology ensures that all data captured is recorded with date, time and GPS location for event tracking and worker productivity analysis