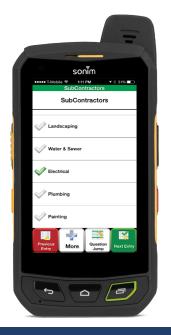

## **Touch Mobile for Field Technicians Benefits:**

- Full asset tracking, inspections, cataloging and reporting capabilities
- Collect data for assets, customer visits, quotes, invoicing, labor rates, tracking assets, materials and tools used, time cards and work orders
- Lookup sites, assets, materials and data related to historical inspections
- Reference schematics, repair manuals and any other documents required on the mobile device
- Associate assets, processes, components, forms and sites with the proper parent-child relationships
- Easily create report templates and sort, filter, query and export data

## **Touch Mobile for Field Technicians Features:**

- Industry standard forms and custom forms at your fingertips
- Collect data and conduct asset lookup by barcode, direct part marking, or asset attribute, even when no network connection is present
- All data is stored in a centralized database, works as a standalone system or can share data with nearly any system
- Automatically send and receive data to remote mobile devices the moment a device is connected to a network
- Online or offline application and process operation network connectivity not required
- Capture photos, signatures, audio and video. Photos can be rotated, cropped, and sketched on
- Role based security and permissions users only see data relevant to their role or geographical location
- Work Crumbing® technology ensures that all data captured is recorded with date, time and GPS location for event tracking and worker productivity analysis