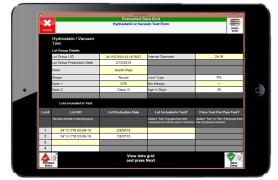

## **Concrete Manufacturing Inspections for:**

- ✓Pipe reinforcement and post-pour inspections on all types of pipe and products
- ✓D-Load and hydrostatic/vacuum tests can be performed on whole groups of lots at once
- ✓ Perform daily quality control inspections on concrete plants and tracking concrete mix designs along with moisture content and compressive strength
- ✓ Reports for all inspections can be automatically emailed to users and managers, enabling accurate record keeping and analysis into the quality and state of concrete production
- Touch Mobile for Concrete Manufacturing is a powerful solution that can be quickly customized to capture your specific processes and requirements.