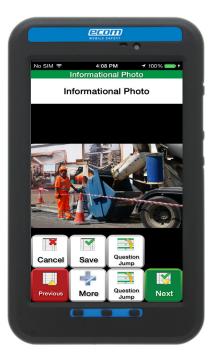

## Touch Mobile for Concrete Manufacturing Features:

- Collect data and conduct asset lookup by barcode, direct part marking, or asset attribute, even when no network connection is present
- Online or offline application and process operation network connectivity not required
- All data is stored in a centralized database, works as a stand-alone system or can share data with nearly any system
- Capture photos, signatures, audio and video. Photos can be rotated, cropped, and sketched on
- Role based security and permissions users only see data relevant to their role or geographical location
- Work Crumbing<sup>®</sup> technology ensures that all data captured is recorded with date, time and GPS location for event tracking and worker productivity analysis