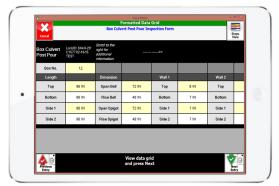

## **Concrete Manufacturing Inspections for:**

- ✓Pipe reinforcement and post-pour inspections on all types of pipe and products
- ✓D-Load and hydrostatic/vacuum tests can be performed on whole groups of lots at once
- ✓ Perform daily quality control inspections on concrete plants and tracking concrete mix designs along with moisture content and compressive strength
- ✓ Reports for all inspections can be automatically emailed to users and managers, enabling accurate record keeping and analysis into the quality and state of concrete production
- Touch Mobile for Concrete Manufacturing is a powerful solution that can be quickly customized to capture your specific processes and requirements.