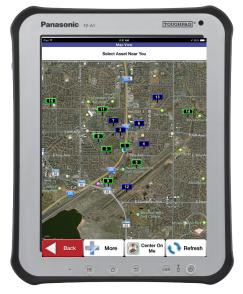

## Touch Mobile for Concrete Manufacturing Benefits:

- Site-wide asset integrity inspections, chain of custody, EHS management , quality, traceability and more
- Lookup facilities, assets, products, and historical inspections
- Easily create report templates and sort, filter, query and export data
- Reference guidelines, manuals and any other documents required on the mobile device
- Built-in hierarchical asset awareness to associate assets, processes, forms, facilities and with the proper parent-child relationships
- Auto-trigger email notifications, work orders, report creation and distribution based on rules set within workflow engine
- Intuitive, touch-based, mobile user interface requires minimal training
- The same mobile application platform can be used to mobilize and automate all processes and reporting throughout your organization