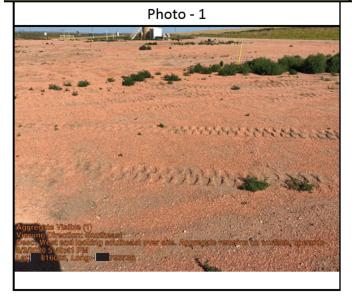

[03] - Visible Surface Material in Reclaimed Area [01a] - Overall Vegetation Coverage

Visible Surface Material 2

| [06] - Pin Flag (on-Site) | [01a] - Overall Vegetation Coverage |
|---------------------------|-------------------------------------|
| Pin Flag 1                |                                     |