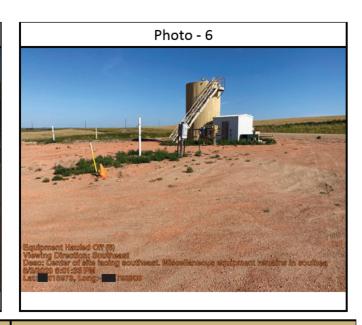

Equityment Hauted Off (5)
Viswing Direction: East
Deep: Rat aids of alls incing east. PVC on asat edge.

MARZED 8:00:02 PM
Latt D15225, Longs 792621

[02] - Rocks, Trash, Equipment or Debris

[02] - Rocks, Trash, Equipment or Debris