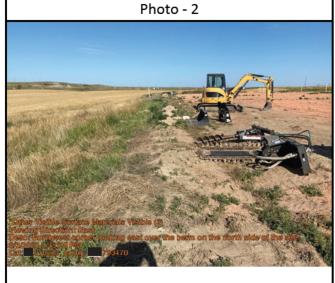

Equityment Hauted Off (5)
Viswing Direction: East
Deep: Rat aids of alls incing east. PVC on asat edge.

MARZED 8:00:02 PM
Latt D15225, Longs 792621

[02] - Rocks, Trash, Equipment or Debris

[02] - Rocks, Trash, Equipment or Debris