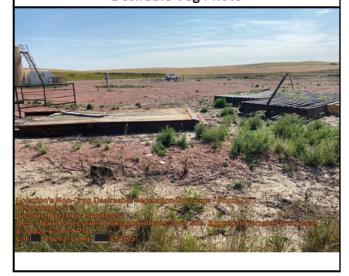

Equityment Hauted Off (5)
Viswing Direction: East
Deep: Rat aids of alls incing east. PVC on asat edge.

MARZED 8:00:02 PM
Latt D15225, Longs 792621

[02] - Rocks, Trash, Equipment or Debris

[02] - Rocks, Trash, Equipment or Debris