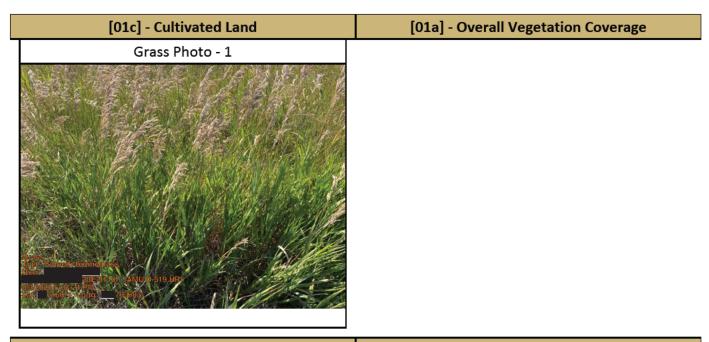

| [01b] - Impacted Cropland |                                 |
|---------------------------|---------------------------------|
|                           | No Impacted Cropland Data Found |

| [01c] - Crops, Grasses, & Forbs (On-Site) |         |
|-------------------------------------------|---------|
| On-Site Vegetation Types                  | Grasses |

| Crops          | Coverage % | Grass             | Coverage % | Forbs          | Coverage % |
|----------------|------------|-------------------|------------|----------------|------------|
| No Crops Found |            | Smooth bromegrass | 5          | No Forbs Found |            |