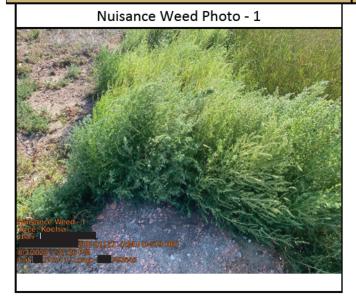

| On-Site Weed Types               |                |                |                       | Nuisance                  | Nuisance   |  |  |
|----------------------------------|----------------|----------------|-----------------------|---------------------------|------------|--|--|
| Noxious Weeds                    | Coverage %     | Nuisance Weeds | Coverage %            | Restricted Weeds          | Coverage % |  |  |
| No Noxious Weeds Found           |                | Kochia         | 8                     | No Restricted Weeds Found |            |  |  |
| Vegetation Management Methods    |                |                |                       | Herbicides                |            |  |  |
| Biological Methods               |                |                |                       |                           |            |  |  |
| Herbicidal Methods               |                |                |                       | 2,4-D, Curtail, Stinger   |            |  |  |
| Mechanical Methods               |                |                |                       |                           |            |  |  |
| [02] - Rocks, Trash, Equi        | ipment or De   | ebris          |                       |                           |            |  |  |
|                                  |                |                |                       |                           |            |  |  |
| Housekeeping Item 1              |                |                |                       |                           |            |  |  |
| Housekeeping Item Type Equipment |                |                |                       |                           |            |  |  |
| Housekeeping Item 2              |                |                |                       |                           |            |  |  |
| Housekeeping Item Type           |                |                | Trash                 |                           |            |  |  |
| Housekeeping Item 3              |                |                |                       |                           |            |  |  |
| Housekeeping Item Type           |                |                | Equipment             |                           |            |  |  |
| [03] - Visible Surface M         | aterial in Rec | laimed Area    |                       |                           |            |  |  |
| Visible Surface Material         | 1              |                |                       |                           |            |  |  |
| Visible Surface Material Type    |                |                | Aggregate             |                           |            |  |  |
| Visible Surface Material         | 2              |                |                       |                           |            |  |  |
| Visible Surface Material Type    |                |                | Gravel                |                           |            |  |  |
| Visible Surface Material 3       |                |                |                       |                           |            |  |  |
| Visible Surface Material Type    |                |                | Topsoil/aggregate mix |                           |            |  |  |