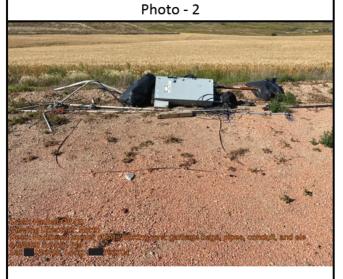

[01a] - Overall Vegetation Coverage

Weed Coverage Photo

[01a] - Overall Vegetation Coverage

Desirable Veg Photo

Bare Land Photo

[01d] - Weeds (On-Site) Form

[01a] - Overall Vegetation Coverage

[02] - Rocks, Trash, Equipment or Debris [02] - Rocks, Trash, Equipment or Debris Hauled-off Item 1 Hauled-off Item 1 Photo - 2 Photo - 1 Photo - 3 Photo - 4

Equityment Hauted Off (5)
Viswing Direction: East
Deep: Rat aids of alls incing east. PVC on asat edge.

MARZED 8:00:02 PM
Latt D15225, Longs 792621

[02] - Rocks, Trash, Equipment or Debris

[02] - Rocks, Trash, Equipment or Debris