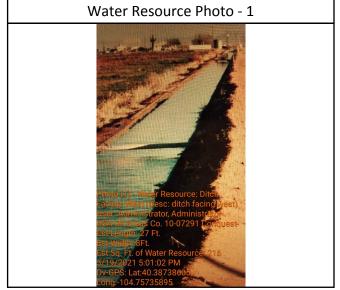

| [04] - Water Resource              |                              |                                                    |                              |
|------------------------------------|------------------------------|----------------------------------------------------|------------------------------|
| Type of Water Resource             | Ditch                        | Use of Water Resource                              | Livestock                    |
| Location of Water Resource         | On-Access (including buffer) | Estimating in Feet or Meters?                      | Feet                         |
| Length of Water Resource           | 27 Feet                      | Width of Water Resource                            | 8 Feet                       |
| Depth of Water Resource            | 3 Feet                       | Distance to ROW Boundary or Access (Off-Site only) |                              |
| Area of Water Resource in Sq<br>Ft | 216 Sq. Feet                 | Area of Water Resource in Sq<br>Meters             | 20.07 Sq. Meters             |
| Device or External GPS?            | My Device's GPS              | Lat/Long                                           | XX.38738605<br>-104.75735895 |
| Water Resources Comments           | ditch used for livestock     |                                                    |                              |