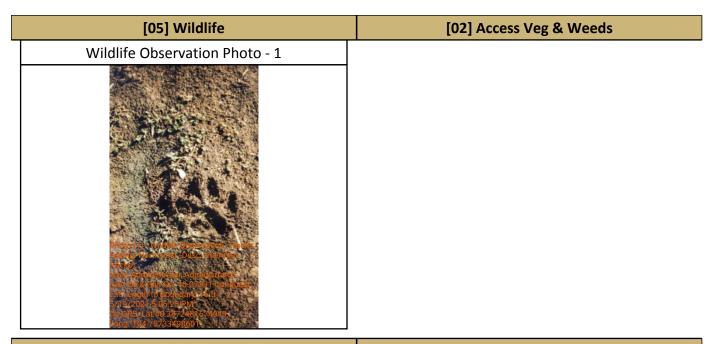

| [05] - Wildlife                                       |                                          |                                                    |                                      |
|-------------------------------------------------------|------------------------------------------|----------------------------------------------------|--------------------------------------|
| Type of Wildlife Observation                          | Tracks                                   | Wildlife Observation Location                      | Off-Site                             |
| Estimating Distance in Feet or Meters (Off-Site only) | I                                        | Distance to ROW Boundary or Access (Off-Site only) | 16 Feet                              |
| Device or External GPS?                               | My Device's GPS                          | Lat/Long                                           | XX.3872481674949<br>-104.75733490601 |
| Wildlife Observation Comments                         | appear to be tracks of a small<br>mammal |                                                    |                                      |