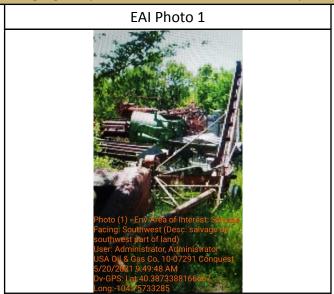

| [06] - EAI (Environmental Area of Interest)            |                 |          |                                   |  |
|--------------------------------------------------------|-----------------|----------|-----------------------------------|--|
| Selected EAI Salvage Adjacent Land Affected by EAI? No |                 |          |                                   |  |
| Device or External GPS?                                | My Device's GPS | Lat/Long | XX.3873388166667<br>-104.75733285 |  |