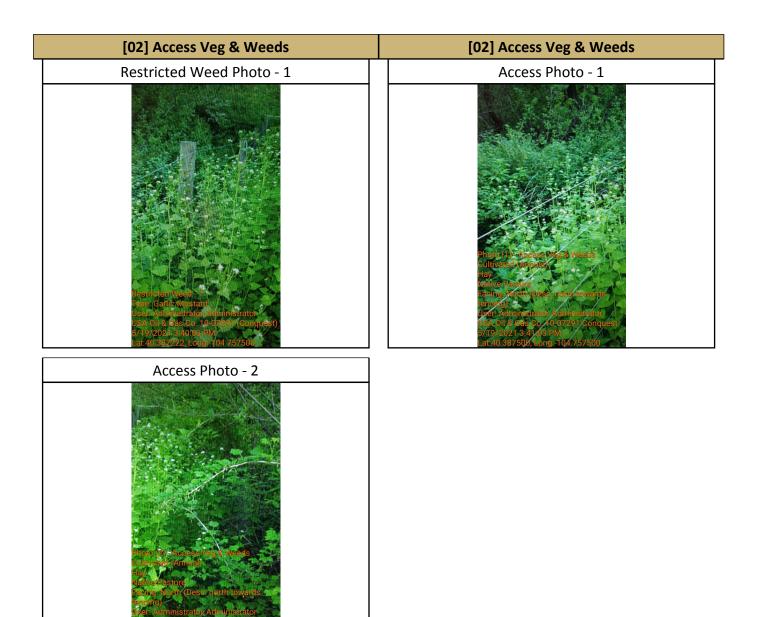

| [02] - Access Vegetation & Weeds      |            |                                  |                         |                                |                           |                        |            |
|---------------------------------------|------------|----------------------------------|-------------------------|--------------------------------|---------------------------|------------------------|------------|
| Access Vegetation Observed            | Cultivated | (Annual), Hay, Native<br>Pasture | Access Cultivated Crops |                                | Hayland Mix, Winter Wheat |                        |            |
| Crop Land Irrigated?                  |            | Yes                              |                         | Irrigation Method              |                           | Flood Irrigated        |            |
| Livestock within Pasture?             |            | Yes                              |                         | Items included in Pasture Land |                           | Fencing, Cattle Guards |            |
| Are there any Weeds observe Off-Site? | d          | Yes                              |                         |                                |                           |                        |            |
| Noxious Weeds                         | Coverage % | overage % Nuisance Weed          |                         | Coverage %                     | Restricted Weeds Cover    |                        | Coverage % |
| No Noxious Weeds Found                |            | No Nuisance Weeds                |                         |                                | Garlic Mustard            |                        | 8          |