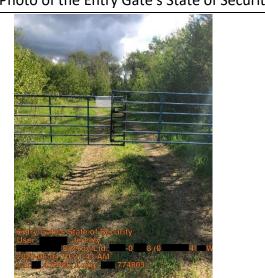

[01] - Arrival & Land Data Form

Photo of the Site's Info Placard

[01] - Arrival & Land Data Form

Take a Photo of the Entry Gate's State of Security

[02] - Approach Photolog

[02] - Approach Photolog

Photo of ACCESS ROAD from the WELLSITE