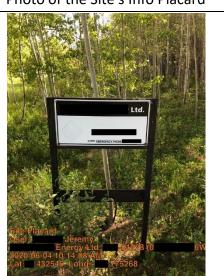

[01] - Arrival & Land Data Form

Photo of the Site's Info Placard

[01] - Arrival & Land Data Form

Take a Photo of the Entry Gate's State of Security

[02] - Approach Photolog

[02] - Approach Photolog

Photo of ACCESS ROAD from the WELLSITE