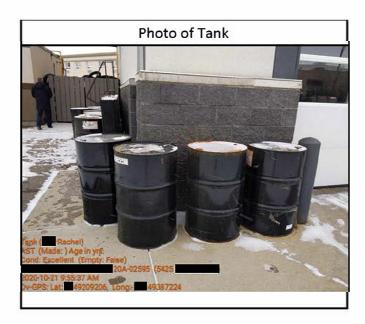

| Tank 5                                     |               |                                               |                                    |
|--------------------------------------------|---------------|-----------------------------------------------|------------------------------------|
| Tank Latitude                              | XX.49209206   | Tank Longitude                                | -XXX.49387224                      |
| Interior or Exterior Tank?                 | Exterior Tank | Building Tank is located in                   |                                    |
| Tank Size                                  | 5             | Is the Tank's Manufacturing Date Known?       | False                              |
| Tank Manufacturing Date                    |               | Age of Tank                                   |                                    |
| What was/is Stored in the Tank?            | A Chemical    | Which Chemical is/was Stored in the Tank?     | mineral oil                        |
| Is the Tank currently empty?               | False         | Is the Storage Tank Above or<br>Under Ground? | AST (Above Ground Storage<br>Tank) |
| Current Condition of the Tank              | Excellent     |                                               |                                    |
| Any Tank Issues?                           | False         | Selected Tank Issues                          | 2                                  |
| Other Tank Issue 1                         |               | Other Tank Issue 2                            |                                    |
| Does this Tank have Secondary Containment? | False         | Selected Secondary Containment                |                                    |
| Other Secondary Containment Issue 1        |               | Other Secondary Containment Issue 2           |                                    |