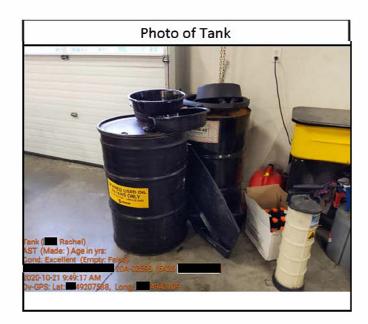

| Tank 3                                     |                     |                                               |                                    |
|--------------------------------------------|---------------------|-----------------------------------------------|------------------------------------|
| Tank Latitude                              | <b>XX</b> .49207588 | Tank Longitude                                | - <b>XXX</b> .4940109              |
| Interior or Exterior Tank?                 | Interior Tank       | Building Tank is located in                   | drums                              |
| Tank Size                                  | 5                   | Is the Tank's Manufacturing Date Known?       | False                              |
| Tank Manufacturing Date                    |                     | Age of Tank                                   |                                    |
| What was/is Stored in the Tank?            | A Chemical          | Which Chemical is/was Stored in the Tank?     | used oil filter                    |
| Is the Tank currently empty?               | False               | Is the Storage Tank Above or<br>Under Ground? | AST (Above Ground Storage<br>Tank) |
| Current Condition of the Tank              | Excellent           |                                               |                                    |
| Any Tank Issues?                           | False               | Selected Tank Issues                          | 2                                  |
| Other Tank Issue 1                         |                     | Other Tank Issue 2                            |                                    |
| Does this Tank have Secondary Containment? | False               | Selected Secondary Containment                |                                    |
| Other Secondary Containment Issue 1        |                     | Other Secondary Containment Issue 2           |                                    |