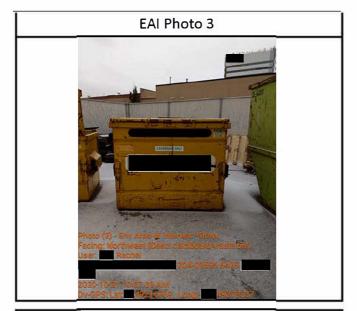

#### [05] - Environmental Areas of Interest

| Environmental Area of Interest 1 |                     |                                |                        |
|----------------------------------|---------------------|--------------------------------|------------------------|
| Area of Interest Latitude        | <b>XX</b> .49208515 | Area of Interest Longitude     | - <b>XXX</b> .49472491 |
| Area of Interest Type            | drains              | Is the Adjacent Land Affected? | False                  |
| Adjacent Land Impact<br>Comment  |                     |                                |                        |