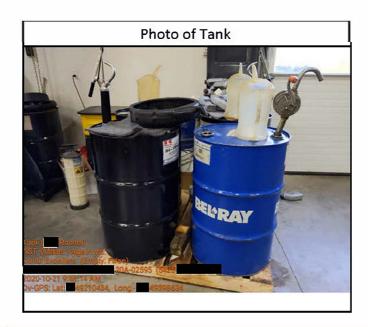

| Tank 2                                     |                     |                                               |                                    |
|--------------------------------------------|---------------------|-----------------------------------------------|------------------------------------|
| Tank Latitude                              | <b>XX</b> .49210434 | Tank Longitude                                | - <b>XXX</b> .49398634             |
| Interior or Exterior Tank?                 | Interior Tank       | Building Tank is located in                   | drums                              |
| Tank Size                                  | 5                   | Is the Tank's Manufacturing Date Known?       | False                              |
| Tank Manufacturing Date                    |                     | Age of Tank                                   |                                    |
| What was/is Stored in the Tank?            | A Chemical          | Which Chemical is/was Stored in the Tank?     | mineral oil                        |
| Is the Tank currently empty?               | False               | Is the Storage Tank Above or<br>Under Ground? | AST (Above Ground Storage<br>Tank) |
| Current Condition of the Tank              | Excellent           |                                               |                                    |
| Any Tank Issues?                           | False               | Selected Tank Issues                          | 2                                  |
| Other Tank Issue 1                         |                     | Other Tank Issue 2                            |                                    |
| Does this Tank have Secondary Containment? | False               | Selected Secondary Containment                |                                    |
| Other Secondary Containment Issue 1        |                     | Other Secondary Containment Issue 2           |                                    |

| Tank 3                                     |                     |                                               |                                    |
|--------------------------------------------|---------------------|-----------------------------------------------|------------------------------------|
| Tank Latitude                              | <b>XX</b> .49207588 | Tank Longitude                                | - <b>XXX</b> .4940109              |
| Interior or Exterior Tank?                 | Interior Tank       | Building Tank is located in                   | drums                              |
| Tank Size                                  | 5                   | Is the Tank's Manufacturing Date Known?       | False                              |
| Tank Manufacturing Date                    |                     | Age of Tank                                   |                                    |
| What was/is Stored in the Tank?            | A Chemical          | Which Chemical is/was Stored in the Tank?     | used oil filter                    |
| Is the Tank currently empty?               | False               | Is the Storage Tank Above or<br>Under Ground? | AST (Above Ground Storage<br>Tank) |
| Current Condition of the Tank              | Excellent           |                                               |                                    |
| Any Tank Issues?                           | False               | Selected Tank Issues                          | 2                                  |
| Other Tank Issue 1                         |                     | Other Tank Issue 2                            |                                    |
| Does this Tank have Secondary Containment? | False               | Selected Secondary Containment                |                                    |
| Other Secondary Containment Issue 1        |                     | Other Secondary Containment Issue 2           |                                    |