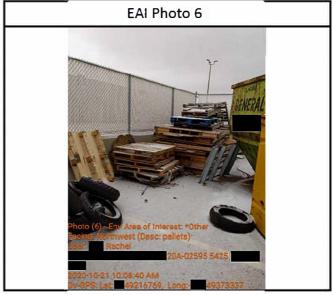

**Environmental Area of Interest 7** 

| Area of Interest Latitude       | XX.49206428 Area of Interest Longitude -XXX.49400 |                                | - <b>XXX</b> .49400844 |
|---------------------------------|---------------------------------------------------|--------------------------------|------------------------|
| Area of Interest Type           | empty containers                                  | Is the Adjacent Land Affected? | False                  |
| Adjacent Land Impact<br>Comment |                                                   |                                |                        |