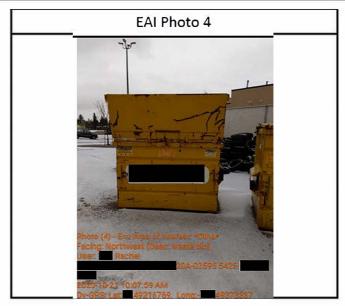

#### [05] - Environmental Areas of Interest

| Environmental Area of Interest 1 |                     |                                |                        |
|----------------------------------|---------------------|--------------------------------|------------------------|
| Area of Interest Latitude        | <b>XX</b> .49208515 | Area of Interest Longitude     | - <b>XXX</b> .49472491 |
| Area of Interest Type            | drains              | Is the Adjacent Land Affected? | False                  |
| Adjacent Land Impact<br>Comment  |                     |                                |                        |