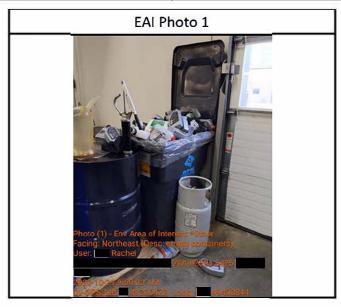

**Environmental Area of Interest 7** 

| Area of Interest Latitude       | XX.49206428 Area of Interest Longitude -XXX.49400 |                                | - <b>XXX</b> .49400844 |
|---------------------------------|---------------------------------------------------|--------------------------------|------------------------|
| Area of Interest Type           | empty containers                                  | Is the Adjacent Land Affected? | False                  |
| Adjacent Land Impact<br>Comment |                                                   |                                |                        |