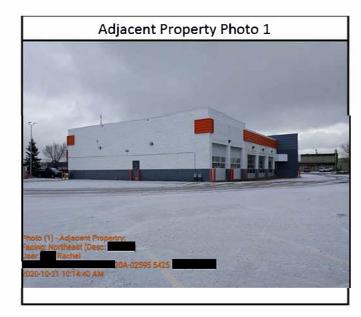

#### [06] - Adjacent Properties

| Adjacent Property 1                                |            |                                                                                 |
|----------------------------------------------------|------------|---------------------------------------------------------------------------------|
| Direction From Site                                | Northeast  | Description of Land Use                                                         |
| Current Adjacent Land Use                          | Commercial | Other Current Land Use                                                          |
| Name of Adjacent Landowner,<br>Tenant, or Business |            | Are there any Environemtnal Areas of Interest within the Adjacent Property      |
| EAI Comment                                        |            | Is there potential for this off-<br>site EAI to affect the subject<br>property? |
| Subject Property Impact Comment                    |            |                                                                                 |