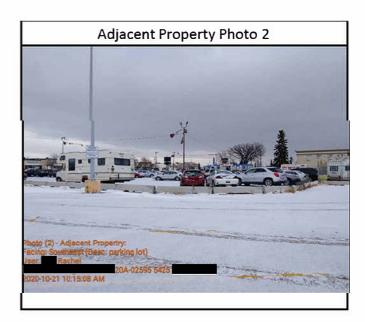

| Adjacent Property 2                                |                                                                                 |  |
|----------------------------------------------------|---------------------------------------------------------------------------------|--|
| Direction From Site                                | Description of Land Use                                                         |  |
| Current Adjacent Land Use                          | Other Current Land Use                                                          |  |
| Name of Adjacent Landowner,<br>Tenant, or Business | Are there any Environemtnal Areas of Interest within the Adjacent Property      |  |
| EAI Comment                                        | Is there potential for this off-<br>site EAI to affect the subject<br>property? |  |
| Subject Property Impact Comment                    |                                                                                 |  |