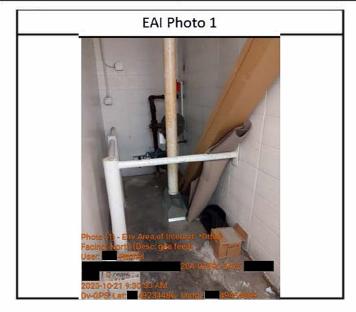

| Environmental Area of Interest 5 |                            |                                |               |
|----------------------------------|----------------------------|--------------------------------|---------------|
| Area of Interest Latitude        | XX.49254298                | Area of Interest Longitude     | -XXX.49437769 |
| Area of Interest Type            | sumps in ambulance storage | Is the Adjacent Land Affected? | False         |