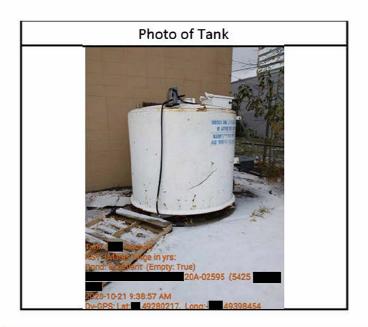

### [03] - Tanks

| Tank 1                                     |               |                                               |                                    |
|--------------------------------------------|---------------|-----------------------------------------------|------------------------------------|
| Tank Latitude                              | XX.49280217   | Tank Longitude                                | -XXX.49398454                      |
| Interior or Exterior Tank?                 | Exterior Tank | Building Tank is located in                   |                                    |
| Tank Size                                  | 800           | Is the Tank's Manufacturing Date Known?       | False                              |
| Tank Manufacturing Date                    |               | Age of Tank                                   |                                    |
| What was/is Stored in the Tank?            | Oil           | Which Chemical is/was Stored in the Tank?     |                                    |
| Is the Tank currently empty?               | True          | Is the Storage Tank Above or<br>Under Ground? | AST (Above Ground Storage<br>Tank) |
| Current Condition of the Tank              | Excellent     |                                               |                                    |
| Any Tank Issues?                           | False         | Selected Tank Issues                          |                                    |
| Other Tank Issue 1                         |               | Other Tank Issue 2                            |                                    |
| Does this Tank have Secondary Containment? | False         | Selected Secondary<br>Containment             |                                    |
| Other Secondary Containment Issue 1        |               | Other Secondary Containment Issue 2           |                                    |