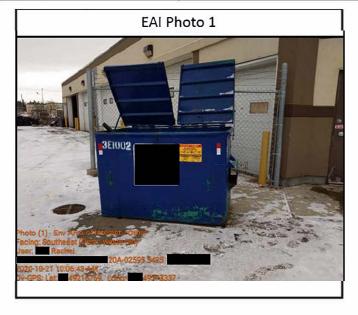

#### [05] - Environmental Areas of Interest

| Environmental Area of Interest 1 |                     |                                |                        |
|----------------------------------|---------------------|--------------------------------|------------------------|
| Area of Interest Latitude        | <b>XX</b> .49208515 | Area of Interest Longitude     | - <b>XXX</b> .49472491 |
| Area of Interest Type            | drains              | Is the Adjacent Land Affected? | False                  |
| Adjacent Land Impact<br>Comment  |                     |                                |                        |