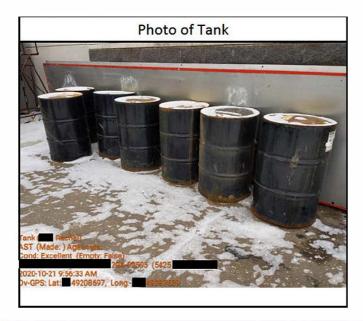

| Tank 6                                     |               |                                            |                                    |
|--------------------------------------------|---------------|--------------------------------------------|------------------------------------|
| Tank Latitude                              | XX.49208697   | Tank Longitude                             | -XXX.49387639                      |
| Interior or Exterior Tank?                 | Exterior Tank | Building Tank is located in                |                                    |
| Tank Size                                  | 5             | Is the Tank's Manufacturing<br>Date Known? | False                              |
| Tank Manufacturing Date                    |               | Age of Tank                                |                                    |
| What was/is Stored in the Tank?            | A Chemical    | Which Chemical is/was Stored in the Tank?  | mineral oil                        |
| Is the Tank currently empty?               | True          | Is the Storage Tank Above or Under Ground? | AST (Above Ground Storage<br>Tank) |
| Current Condition of the Tank              | Excellent     |                                            |                                    |
| Any Tank Issues?                           | False         | Selected Tank Issues                       |                                    |
| Other Tank Issue 1                         |               | Other Tank Issue 2                         | 5                                  |
| Does this Tank have Secondary Containment? | False         | Selected Secondary<br>Containment          |                                    |
| Other Secondary Containment Issue 1        |               | Other Secondary Containment Issue 2        |                                    |