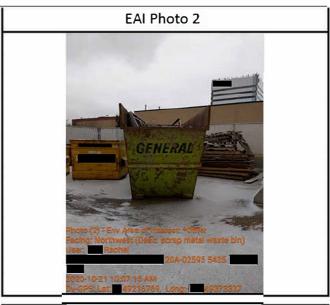

#### [05] - Environmental Areas of Interest

| Environmental Area of Interest 1 |                     |                                |                        |
|----------------------------------|---------------------|--------------------------------|------------------------|
| Area of Interest Latitude        | <b>XX</b> .49208515 | Area of Interest Longitude     | - <b>XXX</b> .49472491 |
| Area of Interest Type            | drains              | Is the Adjacent Land Affected? | False                  |
| Adjacent Land Impact<br>Comment  |                     |                                |                        |