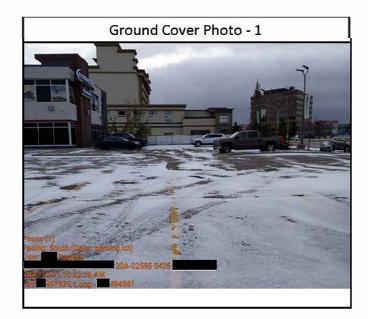

[02] - Ground Cover

Ground Cover Type Pavement Comments parking lot

| Ground Cover Type | Parking | Comments |  |
|-------------------|---------|----------|--|
|                   |         |          |  |