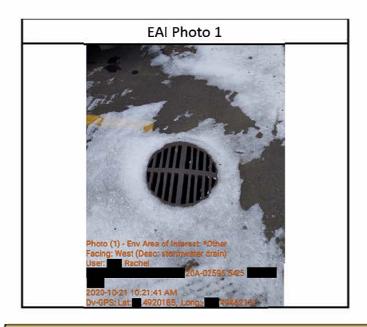

| Environmental Area of Interest 12 |                   |                                |                        |
|-----------------------------------|-------------------|--------------------------------|------------------------|
| Area of Interest Latitude         | XX.4920185        | Area of Interest Longitude     | -XXX.49462 <b>1</b> 61 |
| Area of Interest Type             | Storm water drain | Is the Adjacent Land Affected? | False                  |
| Adjacent Land Impact<br>Comment   |                   |                                |                        |