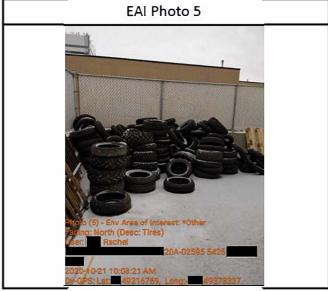

| Environmental Area of Interest 10 |             |                                |               |
|-----------------------------------|-------------|--------------------------------|---------------|
| Area of Interest Latitude         | XX.49209153 | Area of Interest Longitude     | -XXX.49337591 |
| Area of Interest Type             | Staining    | Is the Adjacent Land Affected? | False         |