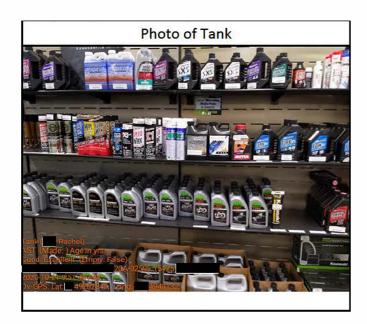

| Tank 4                                     |                     |                                               |                                    |
|--------------------------------------------|---------------------|-----------------------------------------------|------------------------------------|
| Tank Latitude                              | <b>XX</b> .49202849 | Tank Longitude                                | - <b>XXX</b> .4940132              |
| Interior or Exterior Tank?                 | Interior Tank       | Building Tank is located in                   | automotive products                |
| Tank Size                                  | 1                   | Is the Tank's Manufacturing Date Known?       | False                              |
| Tank Manufacturing Date                    |                     | Age of Tank                                   |                                    |
| What was/is Stored in the Tank?            | A Chemical          | Which Chemical is/was Stored in the Tank?     | automotive products                |
| Is the Tank currently empty?               | False               | Is the Storage Tank Above or<br>Under Ground? | AST (Above Ground Storage<br>Tank) |
| Current Condition of the Tank              | Excellent           |                                               |                                    |
| Any Tank Issues?                           | False               | Selected Tank Issues                          | 2                                  |
| Other Tank Issue 1                         |                     | Other Tank Issue 2                            |                                    |
| Does this Tank have Secondary Containment? | False               | Selected Secondary<br>Containment             |                                    |
| Other Secondary Containment Issue 1        |                     | Other Secondary Containment Issue 2           |                                    |