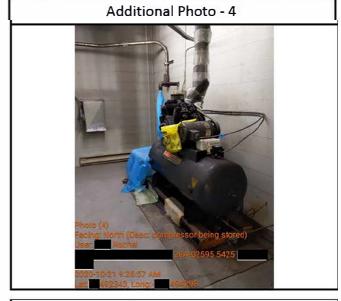

| Environmental Area of Interest 5 |                            |                                |               |
|----------------------------------|----------------------------|--------------------------------|---------------|
| Area of Interest Latitude        | XX.49254298                | Area of Interest Longitude     | -XXX.49437769 |
| Area of Interest Type            | sumps in ambulance storage | Is the Adjacent Land Affected? | False         |