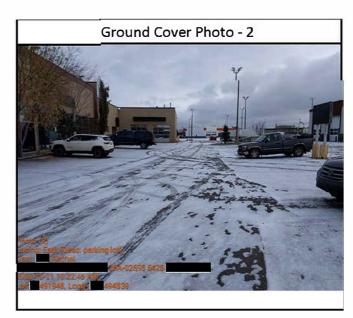

[02] - Ground Cover

Ground Cover Type Pavement Comments parking lot

| Ground Cover Type | Parking | Comments |  |
|-------------------|---------|----------|--|
|                   |         |          |  |