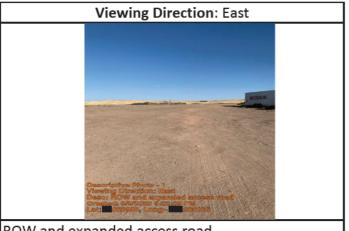

#### **Field Notes**

- **17:20** Arrived on site to find a bunch of equipment and other debris scattered around. Workers were on site as well but did not seem to want to talk to us and left shortly after we arrived, although it was nearing 1700 hours.
- 17:22 Pipeline right of away is just to the east of where the access road to the small salt water disposal site is existing and the road has been widened to form a large staging area for the trailers and equipment.

#### **Site Photos**

Equipment and expanded staging area

From edge of staging area towards the pad

Equipment and debris on site