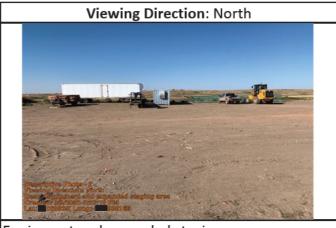

#### **Field Notes**

- **17:20** Arrived on site to find a bunch of equipment and other debris scattered around. Workers were on site as well but did not seem to want to talk to us and left shortly after we arrived, although it was nearing 1700 hours.
- 17:22 Pipeline right of away is just to the east of where the access road to the small salt water disposal site is existing and the road has been widened to form a large staging area for the trailers and equipment.

#### **Site Photos**

Equipment and expanded staging area

From edge of staging area towards the pad

Equipment and debris on site