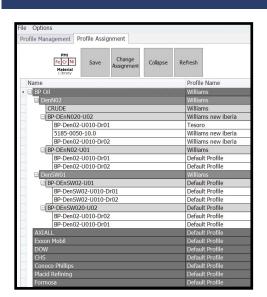

## PMI Material Library

Enables setup, assignment and modification of material profiles.