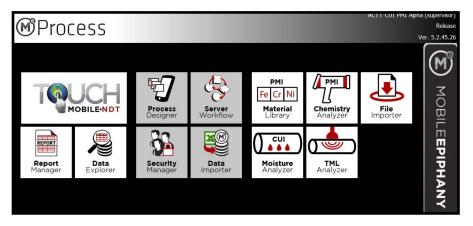

## NON-DESTRUCTIVE TESTING

**Touch Mobile NDT** is a software suite built specifically to address the challenges encountered with managing the mass amounts of data collected and analyzed in non-destructive testing programs.

#### Components:

## PMI Material Library

Enables setup, assignment and modification of material profiles.

## PMI Chemistry Analyzer

Instant analysis of material composition and identification based on profiles set up in the Material Library.

## CUI Moisture Analyzer

Rapid recording, calculation and archiving of moisture and thickness readings of corrosion under insulation.

## File Importer

Import and syncing of the NDT file structure between a set of folders and the server.