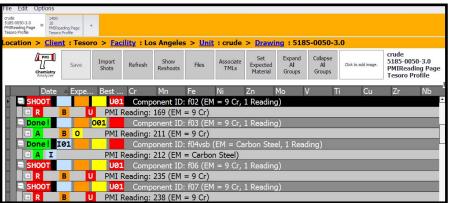

## PMI Chemistry Analyzer

Instant analysis of material composition and identification based on profiles set up in the Material Library.

#### TMI Collector

Thickness measurements can be associated to PMI and/or CUI readings. Allows users to show