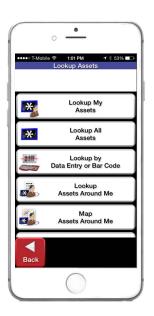

## **Touch Mobile for HVAC Benefits:**

- Full asset tracking, inspections, cataloging and reporting capabilities
- Collect data for assets, customer visits, quotes, invoicing, labor rates, tracking assets, materials and tools used, time cards and work orders
- Lookup sites, assets, materials and other data related to historical inspections
- Reference schematics, repair manuals and any other documents required on the mobile device
- Associate assets, processes, components, forms and sites with the proper parent-child relationships
- Easily create report templates and quickly sort, filter, query and export data

## **Touch Mobile for HVAC Features:**

- Industry standard forms and custom forms at your fingertips
- Collect data and conduct asset lookup by barcode, direct part marking, or asset attribute, even when no network connection is present
- All data is stored in a centralized database, works as a standalone system or can share data with nearly any system
- Automatically send and receive data to remote mobile devices the moment a device is connected to a network
- Online or offline application and process operation network connectivity not required
- Capture photos, signatures, audio and video. Photos can be rotated, cropped, and sketched on
- Role based security and permissions users only see data relevant to their role or geographical location
- Work Crumbing® technology ensures that all data captured is recorded with date, time and GPS location for event tracking and worker productivity analysis