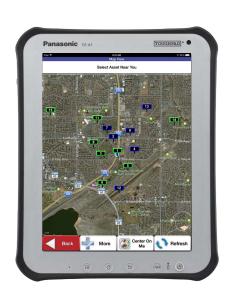

## **Touch Mobile for HVAC Benefits:**

- Full asset tracking, inspections, cataloging and reporting capabilities
- Collect data for assets, customer visits, quotes, invoicing, labor rates, tracking assets, materials and tools used, time cards and work orders
- Lookup sites, assets, materials and other data related to historical inspections
- Reference schematics, repair manuals and any other documents required on the mobile device
- Associate assets, processes, components, forms and sites with the proper parent-child relationships
- Easily create report templates and quickly sort, filter, query and export data

## **Touch Mobile for HVAC Features:**

- Industry standard forms and custom forms at your fingertips
- Collect data and conduct asset lookup by barcode, direct part marking, or asset attribute, even when no network connection is present
- All data is stored in a centralized database, works as a standalone system or can share data with nearly any system
- Automatically send and receive data to remote mobile devices the moment a device is connected to a network
- Online or offline application and process operation network connectivity not required
- Capture photos, signatures, audio and video. Photos can be rotated, cropped, and sketched on
- Role based security and permissions users only see data relevant to their role or geographical location
- Work Crumbing® technology ensures that all data captured is recorded with date, time and GPS location for event tracking and worker productivity analysis