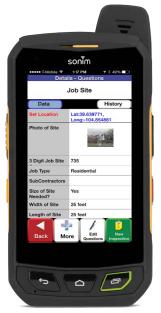

## **Touch Mobile for HVAC Benefits:**

- Full asset tracking, inspections, cataloging and reporting capabilities
- Collect data for assets, customer visits, quotes, invoicing, labor rates, tracking assets, materials and tools used, time cards and work orders
- Lookup sites, assets, materials and other data related to historical inspections
- Reference schematics, repair manuals and any other documents required on the mobile device
- Associate assets, processes, components, forms and sites with the proper parent-child relationships
- Easily create report templates and quickly sort, filter, query and export data

## **Touch Mobile for HVAC Features:**

- Industry standard forms and custom forms at your fingertips
- Collect data and conduct asset lookup by barcode, direct part marking, or asset attribute, even when no network connection is present
- All data is stored in a centralized database, works as a standalone system or can share data with nearly any system
- Automatically send and receive data to remote mobile devices the moment a device is connected to a network
- Online or offline application and process operation network connectivity not required
- Capture photos, signatures, audio and video. Photos can be rotated, cropped, and sketched on
- Role based security and permissions users only see data relevant to their role or geographical location
- Work Crumbing® technology ensures that all data captured is recorded with date, time and GPS location for event tracking and worker productivity analysis