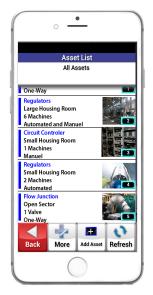

## **Touch Mobile Benefits:**

- Get started with ready-to-use applications right away
- Use our out-of-the-box applications or rapidly modify apps to meet your specific requirements
- Configure and deploy and make additional modifications quickly as required
- Create new custom applications and make additional modifications fast
- Easily create report templates and sort, filter, query and export data
- Lookup assets, work orders, and data related to historical assets or inspections
- Built-in hierarchical asset awareness to associate assets, processes, forms and sites with the proper parent-child relationships
- Auto-trigger email notifications, work orders, report creation and distribution based on rules set within workflow engine

## **Touch Mobile Features:**

- Industry standard forms and custom forms at your fingertips
- Collect data and conduct asset lookup by barcode, direct part marking, or asset attribute, even when no network connection is present
- All data is stored in a centralized database, works as a standalone system or can share data with nearly any system
- Automatically send and receive data to remote mobile devices the moment a device is connected to a network
- Online or offline application and process operation network connectivity not required
- Capture photos, signatures, audio and video. Photos can be rotated, cropped, and sketched on
- Role based security and permissions users only see data relevant to their role or geographical location
- Work Crumbing® technology ensures that all data captured is recorded with date, time and GPS location for event tracking and worker productivity analysis
- Information is securely encrypted on device and when in transmission (AES-256 / SSL encryption)
- Runs on a variety of mobile devices including iPhone, iPad (iOS), Android, Windows and Blackberry devices