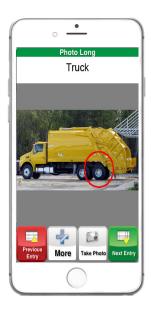

## **Touch Mobile Features:**

- Industry standard forms and custom forms at your fingertips
- Collect data and conduct asset lookup by barcode, direct part marking, or asset attribute, even when no network connection is present
- All data is stored in a centralized database, works as a standalone system or can share data with nearly any system
- Automatically send and receive data to remote mobile devices the moment a device is connected to a network
- Online or offline application and process operation network connectivity not required
- Capture photos, signatures, audio and video. Photos can be rotated, cropped, and sketched on
- Role based security and permissions users only see data relevant to their role or geographical location
- Work Crumbing® technology ensures that all data captured is recorded with date, time and GPS location for event tracking and worker productivity analysis
- Information is securely encrypted on device and when in transmission (AES-256 / SSL encryption)
- Runs on a variety of mobile devices including iPhone, iPad (iOS), Android, Windows and Blackberry devices