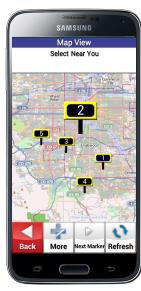

## **Touch Mobile Features:**

- Industry standard forms and custom forms at your fingertips
- Collect data and conduct asset lookup by barcode, direct part marking, or asset attribute, even when no network connection is present
- All data is stored in a centralized database, works as a standalone system or can share data with nearly any system
- Automatically send and receive data to remote mobile devices the moment a device is connected to a network
- Online or offline application and process operation network connectivity not required
- Capture photos, signatures, audio and video. Photos can be rotated, cropped, and sketched on
- Role based security and permissions users only see data relevant to their role or geographical location
- Work Crumbing® technology ensures that all data captured is recorded with date, time and GPS location for event tracking and worker productivity analysis
- Information is securely encrypted on device and when in transmission (AES-256 / SSL encryption)
- Runs on a variety of mobile devices including iPhone, iPad (iOS), Android, Windows and Blackberry devices